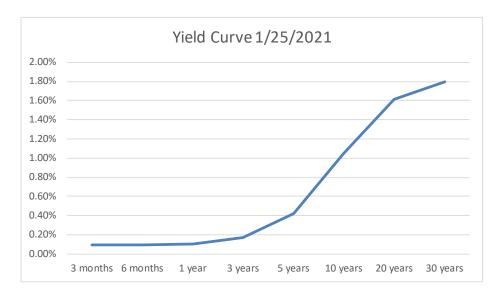

# **VIRTUAL MEETING**

King County Housing Authority 700 Andover Park West Tukwila, WA 98188

|       | - u.i.v. 1, 1, 1, 1, 1, 1, 1, 1, 1, 1, 1, 1, 1,                                                                                                                                                                                                      |   |
|-------|------------------------------------------------------------------------------------------------------------------------------------------------------------------------------------------------------------------------------------------------------|---|
| I.    | Call to Order                                                                                                                                                                                                                                        |   |
| II.   | Roll Call                                                                                                                                                                                                                                            |   |
| III.  | Public Comment                                                                                                                                                                                                                                       |   |
| IV.   | Approval of Minutes                                                                                                                                                                                                                                  | 1 |
|       | A. Board Meeting Minutes – January 19, 2021<br>B. Board Meeting Minutes – January 19, 2021 – Executive Session<br>C. Board Meeting Minutes – January 22, 2021 – Executive Session<br>D. Board Meeting Minutes – February 4, 2021 – Executive Session |   |
| V.    | Approval of Agenda                                                                                                                                                                                                                                   |   |
| VI.   | Consent Agenda                                                                                                                                                                                                                                       |   |
|       | A. Voucher Certification Reports for December 2020                                                                                                                                                                                                   | 2 |
| VII.  | Resolution for Discussion and Possible Action                                                                                                                                                                                                        |   |
|       | A. <b>Resolution No. 5677</b> Resolution Authorizing the Limited Payout of Accrued Vacation Leave in Excess of Maximum Annual Vacation Carryover Balances.                                                                                           | 3 |
| VIII. | Briefings & Reports                                                                                                                                                                                                                                  |   |
|       | A. 2020 Year End Investment Report                                                                                                                                                                                                                   | 4 |
|       | B. Greenbridge Update                                                                                                                                                                                                                                | 5 |
|       | C. 2020 Construction Highlights                                                                                                                                                                                                                      | 6 |