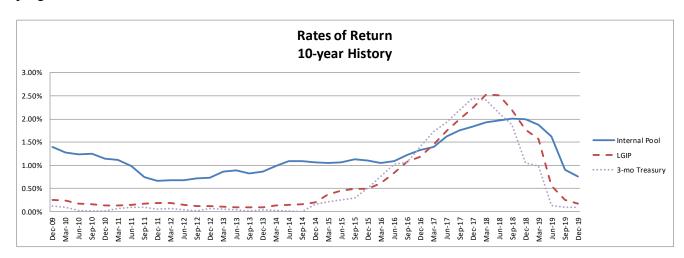

# **VIRTUAL MEETING**

King County Housing Authority 700 Andover Park West Tukwila, WA 98188

|       | - u.i.v. 1, 1, 1, 1, 1, 1, 1, 1, 1, 1, 1, 1, 1,                                                                                                                                                                                                      |   |
|-------|------------------------------------------------------------------------------------------------------------------------------------------------------------------------------------------------------------------------------------------------------|---|
| I.    | Call to Order                                                                                                                                                                                                                                        |   |
| II.   | Roll Call                                                                                                                                                                                                                                            |   |
| III.  | Public Comment                                                                                                                                                                                                                                       |   |
| IV.   | Approval of Minutes                                                                                                                                                                                                                                  | 1 |
|       | A. Board Meeting Minutes – January 19, 2021<br>B. Board Meeting Minutes – January 19, 2021 – Executive Session<br>C. Board Meeting Minutes – January 22, 2021 – Executive Session<br>D. Board Meeting Minutes – February 4, 2021 – Executive Session |   |
| V.    | Approval of Agenda                                                                                                                                                                                                                                   |   |
| VI.   | Consent Agenda                                                                                                                                                                                                                                       |   |
|       | A. Voucher Certification Reports for December 2020                                                                                                                                                                                                   | 2 |
| VII.  | Resolution for Discussion and Possible Action                                                                                                                                                                                                        |   |
|       | A. <b>Resolution No. 5677</b> Resolution Authorizing the Limited Payout of Accrued Vacation Leave in Excess of Maximum Annual Vacation Carryover Balances.                                                                                           | 3 |
| VIII. | Briefings & Reports                                                                                                                                                                                                                                  |   |
|       | A. 2020 Year End Investment Report                                                                                                                                                                                                                   | 4 |
|       | B. Greenbridge Update                                                                                                                                                                                                                                | 5 |
|       | C. 2020 Construction Highlights                                                                                                                                                                                                                      | 6 |