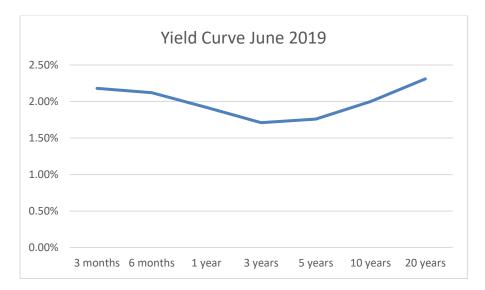

# **VIRTUAL MEETING**

King County Housing Authority 700 Andover Park West Tukwila, WA 98188

|       | - u.i.v. 1, 1, 1, 1, 1, 1, 1, 1, 1, 1, 1, 1, 1,                                                                                                                                                                                                      |   |
|-------|------------------------------------------------------------------------------------------------------------------------------------------------------------------------------------------------------------------------------------------------------|---|
| I.    | Call to Order                                                                                                                                                                                                                                        |   |
| II.   | Roll Call                                                                                                                                                                                                                                            |   |
| III.  | Public Comment                                                                                                                                                                                                                                       |   |
| IV.   | Approval of Minutes                                                                                                                                                                                                                                  | 1 |
|       | A. Board Meeting Minutes – January 19, 2021<br>B. Board Meeting Minutes – January 19, 2021 – Executive Session<br>C. Board Meeting Minutes – January 22, 2021 – Executive Session<br>D. Board Meeting Minutes – February 4, 2021 – Executive Session |   |
| V.    | Approval of Agenda                                                                                                                                                                                                                                   |   |
| VI.   | Consent Agenda                                                                                                                                                                                                                                       |   |
|       | A. Voucher Certification Reports for December 2020                                                                                                                                                                                                   | 2 |
| VII.  | Resolution for Discussion and Possible Action                                                                                                                                                                                                        |   |
|       | A. <b>Resolution No. 5677</b> Resolution Authorizing the Limited Payout of Accrued Vacation Leave in Excess of Maximum Annual Vacation Carryover Balances.                                                                                           | 3 |
| VIII. | Briefings & Reports                                                                                                                                                                                                                                  |   |
|       | A. 2020 Year End Investment Report                                                                                                                                                                                                                   | 4 |
|       | B. Greenbridge Update                                                                                                                                                                                                                                | 5 |
|       | C. 2020 Construction Highlights                                                                                                                                                                                                                      | 6 |