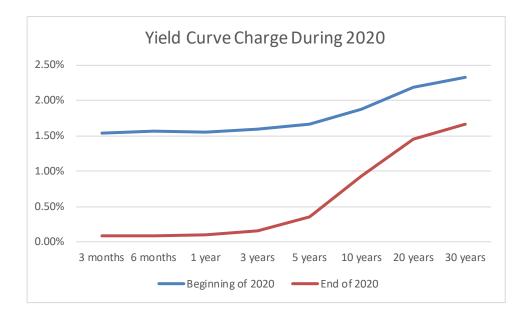

# **VIRTUAL MEETING**

King County Housing Authority 700 Andover Park West Tukwila, WA 98188

|       | - u.i.v. 1, 1, 1, 1, 1, 1, 1, 1, 1, 1, 1, 1, 1,                                                                                                                                                                                                      |   |
|-------|------------------------------------------------------------------------------------------------------------------------------------------------------------------------------------------------------------------------------------------------------|---|
| I.    | Call to Order                                                                                                                                                                                                                                        |   |
| II.   | Roll Call                                                                                                                                                                                                                                            |   |
| III.  | Public Comment                                                                                                                                                                                                                                       |   |
| IV.   | Approval of Minutes                                                                                                                                                                                                                                  | 1 |
|       | A. Board Meeting Minutes – January 19, 2021<br>B. Board Meeting Minutes – January 19, 2021 – Executive Session<br>C. Board Meeting Minutes – January 22, 2021 – Executive Session<br>D. Board Meeting Minutes – February 4, 2021 – Executive Session |   |
| V.    | Approval of Agenda                                                                                                                                                                                                                                   |   |
| VI.   | Consent Agenda                                                                                                                                                                                                                                       |   |
|       | A. Voucher Certification Reports for December 2020                                                                                                                                                                                                   | 2 |
| VII.  | Resolution for Discussion and Possible Action                                                                                                                                                                                                        |   |
|       | A. <b>Resolution No. 5677</b> Resolution Authorizing the Limited Payout of Accrued Vacation Leave in Excess of Maximum Annual Vacation Carryover Balances.                                                                                           | 3 |
| VIII. | Briefings & Reports                                                                                                                                                                                                                                  |   |
|       | A. 2020 Year End Investment Report                                                                                                                                                                                                                   | 4 |
|       | B. Greenbridge Update                                                                                                                                                                                                                                | 5 |
|       | C. 2020 Construction Highlights                                                                                                                                                                                                                      | 6 |