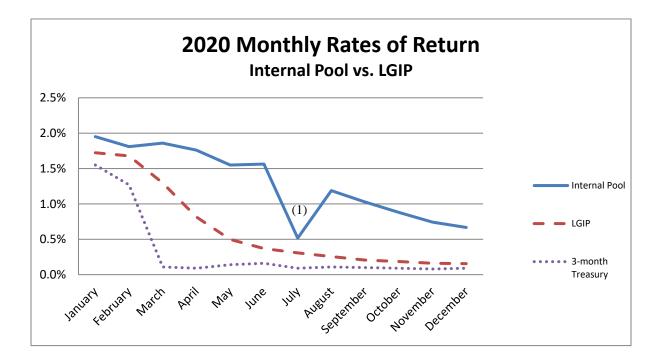

# **VIRTUAL MEETING**

King County Housing Authority 700 Andover Park West Tukwila, WA 98188

|       | - u.i.v. 1, 1, 1, 1, 1, 1, 1, 1, 1, 1, 1, 1, 1,                                                                                                                                                                                                      |   |
|-------|------------------------------------------------------------------------------------------------------------------------------------------------------------------------------------------------------------------------------------------------------|---|
| I.    | Call to Order                                                                                                                                                                                                                                        |   |
| II.   | Roll Call                                                                                                                                                                                                                                            |   |
| III.  | Public Comment                                                                                                                                                                                                                                       |   |
| IV.   | Approval of Minutes                                                                                                                                                                                                                                  | 1 |
|       | A. Board Meeting Minutes – January 19, 2021<br>B. Board Meeting Minutes – January 19, 2021 – Executive Session<br>C. Board Meeting Minutes – January 22, 2021 – Executive Session<br>D. Board Meeting Minutes – February 4, 2021 – Executive Session |   |
| V.    | Approval of Agenda                                                                                                                                                                                                                                   |   |
| VI.   | Consent Agenda                                                                                                                                                                                                                                       |   |
|       | A. Voucher Certification Reports for December 2020                                                                                                                                                                                                   | 2 |
| VII.  | Resolution for Discussion and Possible Action                                                                                                                                                                                                        |   |
|       | A. <b>Resolution No. 5677</b> Resolution Authorizing the Limited Payout of Accrued Vacation Leave in Excess of Maximum Annual Vacation Carryover Balances.                                                                                           | 3 |
| VIII. | Briefings & Reports                                                                                                                                                                                                                                  |   |
|       | A. 2020 Year End Investment Report                                                                                                                                                                                                                   | 4 |
|       | B. Greenbridge Update                                                                                                                                                                                                                                | 5 |
|       | C. 2020 Construction Highlights                                                                                                                                                                                                                      | 6 |