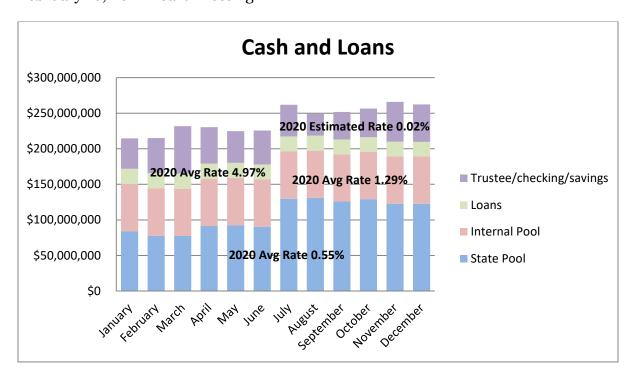

# **VIRTUAL MEETING**

King County Housing Authority 700 Andover Park West Tukwila, WA 98188

|       | - u.i.v. 1, 1, 1, 1, 1, 1, 1, 1, 1, 1, 1, 1, 1,                                                                                                                                                                                                      |   |
|-------|------------------------------------------------------------------------------------------------------------------------------------------------------------------------------------------------------------------------------------------------------|---|
| I.    | Call to Order                                                                                                                                                                                                                                        |   |
| II.   | Roll Call                                                                                                                                                                                                                                            |   |
| III.  | Public Comment                                                                                                                                                                                                                                       |   |
| IV.   | Approval of Minutes                                                                                                                                                                                                                                  | 1 |
|       | A. Board Meeting Minutes – January 19, 2021<br>B. Board Meeting Minutes – January 19, 2021 – Executive Session<br>C. Board Meeting Minutes – January 22, 2021 – Executive Session<br>D. Board Meeting Minutes – February 4, 2021 – Executive Session |   |
| V.    | Approval of Agenda                                                                                                                                                                                                                                   |   |
| VI.   | Consent Agenda                                                                                                                                                                                                                                       |   |
|       | A. Voucher Certification Reports for December 2020                                                                                                                                                                                                   | 2 |
| VII.  | Resolution for Discussion and Possible Action                                                                                                                                                                                                        |   |
|       | A. <b>Resolution No. 5677</b> Resolution Authorizing the Limited Payout of Accrued Vacation Leave in Excess of Maximum Annual Vacation Carryover Balances.                                                                                           | 3 |
| VIII. | Briefings & Reports                                                                                                                                                                                                                                  |   |
|       | A. 2020 Year End Investment Report                                                                                                                                                                                                                   | 4 |
|       | B. Greenbridge Update                                                                                                                                                                                                                                | 5 |
|       | C. 2020 Construction Highlights                                                                                                                                                                                                                      | 6 |